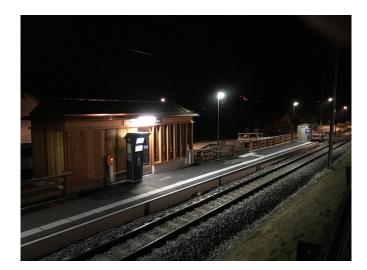

## Ambience- and pathway lighting with StreetLED

The StreetLED provides ideal lighting for the railway platform in Château d'Oex without causing additional light pollution in the surrounding area.

Customer/installation engineer: MOB Service électrique Requirement: Illumination of a station

## Starting situation

Illumination is essential in guaranteeing the safety of commuters waiting on train platforms. The StreetLED provides the solution when optimal illumination is required. The targeted light beam bathes the entire platform in bright light while ensuring that the neighbouring areas are not affected.