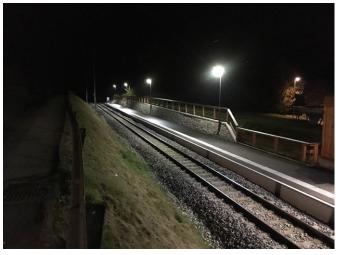

## Ambience- and pathway lighting with StreetLED

The StreetLED provides ideal lighting for the railway platform in Château d'Oex without causing additional light pollution in the surrounding area.

Customer/installation engineer: MOB Service électrique Requirement: Illumination of a station

## Starting situation

Illumination is essential in guaranteeing the safety of commuters waiting on train platforms. The StreetLED provides the solution when optimal illumination is required. The targeted light beam bathes the entire platform in bright light while ensuring that the neighbouring areas are not affected.