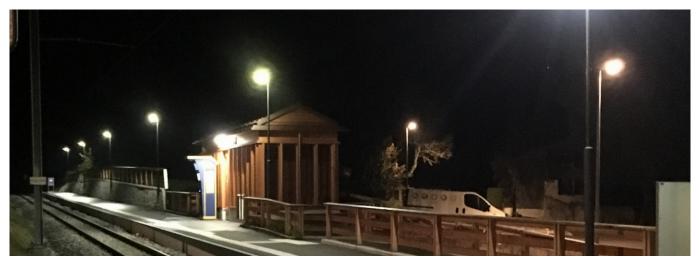

## Ambience- and pathway lighting with StreetLED

The StreetLED provides ideal lighting for the railway platform in Château d'Oex without causing additional light pollution in the surrounding area.

Customer/installation engineer: MOB Service électrique Requirement: Illumination of a station

## Starting situation

Illumination is essential in guaranteeing the safety of commuters waiting on train platforms. The StreetLED provides the solution when optimal illumination is required. The targeted light beam bathes the entire platform in bright light while ensuring that the neighbouring areas are not affected.